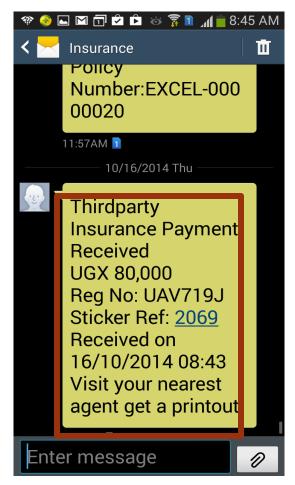

## Message To The Client

## The Client Presents the SRN to the Agent

- Customer presents the Sticker Reference Number (SRN) to any insurance Broker
- Insurance Broker verifies authenticity of the payment
- Insurance Broker prints sticker for the customer to display on their car