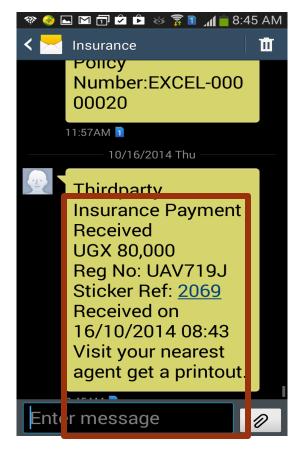

## Message To The Client

## The Client Presents the SRN to the Broker

- Customer presents the Sticker Reference Number (SRN) to any insurance Broker
- Insurance broker verifies authenticity of the payment
- Insurance broker prints sticker for the customer to display on their car