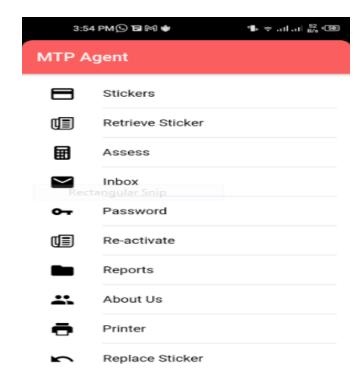

## HOW TO COMPLETE/PRINT BY A BROKER

Sticker Reference Number E.g 2124

Car Registration Number E.g UAT123A

CONTINUE

Developing Uganda Together

## HOW TO COMPLETE/PRINT BY A BROKER

Sticker Reference Number E.g 2124

6222957

Car Registration Number E.g UAT123A

Uar583z

#### CONTINUE

Developing Uganda Together

| ← Sticker Det                      | ails                       |
|------------------------------------|----------------------------|
| UAR583Z - MRS<br>LONDO NDIHO       | SLILIANE                   |
| Sticker Reference                  | 6222957                    |
| Registration Number                | UAR583Z                    |
| Vehicle Make                       | ТОУОТА                     |
| Vehicle Model                      | Kluger V                   |
| Seating Capacity                   | 5                          |
| Gross Weight                       | 1935                       |
| Chassis Number                     | ACU250006005               |
| Engine Number                      |                            |
| Engine Capacity                    | 2360                       |
| Transaction Date                   | 2022-06-15 00:00:00        |
| Payment Channel                    | Diamond Trust Bank         |
| Payer Phone                        | 256775490728               |
| Payer Name                         | MRS LILIANE LONDO<br>NDIHO |
| Amount paid                        | 68,076                     |
| TransactionID/Payment<br>Reference | 001BPAT221660989           |
| Printed                            | NOT PRINTED                |
| Р                                  | RINT                       |